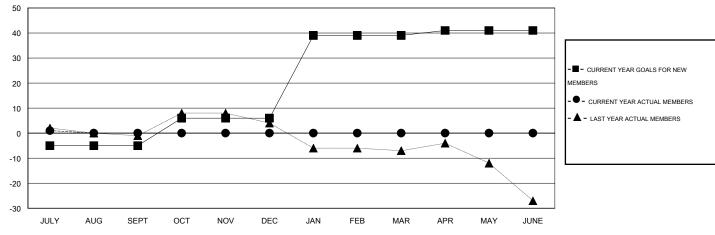

#### GOALS AND ACTUAL MEMBERS CUMULATIVE

| DROPPED CLUBS: 0  DROPPED MEMBERS |             | 3 CLUBS OF 30 ADDED 1 OR MORE NEW MEMBERS | GENDER DISTRIBU<br>MALE<br>FEMALE     | TION<br>540 (75.31%)<br>177 (24.69%) |           |
|-----------------------------------|-------------|-------------------------------------------|---------------------------------------|--------------------------------------|-----------|
| DECEASED CLUB CANCELLED OTHER     | 1<br>0<br>3 | CLICK HERE FOR HEALTH ASSESSMENT DATA     | FAMILY UNIT MEMBERS HEAD OF HOUSEHOLD |                                      | 144<br>70 |
| TOTAL                             | 4           |                                           | NON-HEAD OF HOUSEHOLD                 |                                      | 74        |